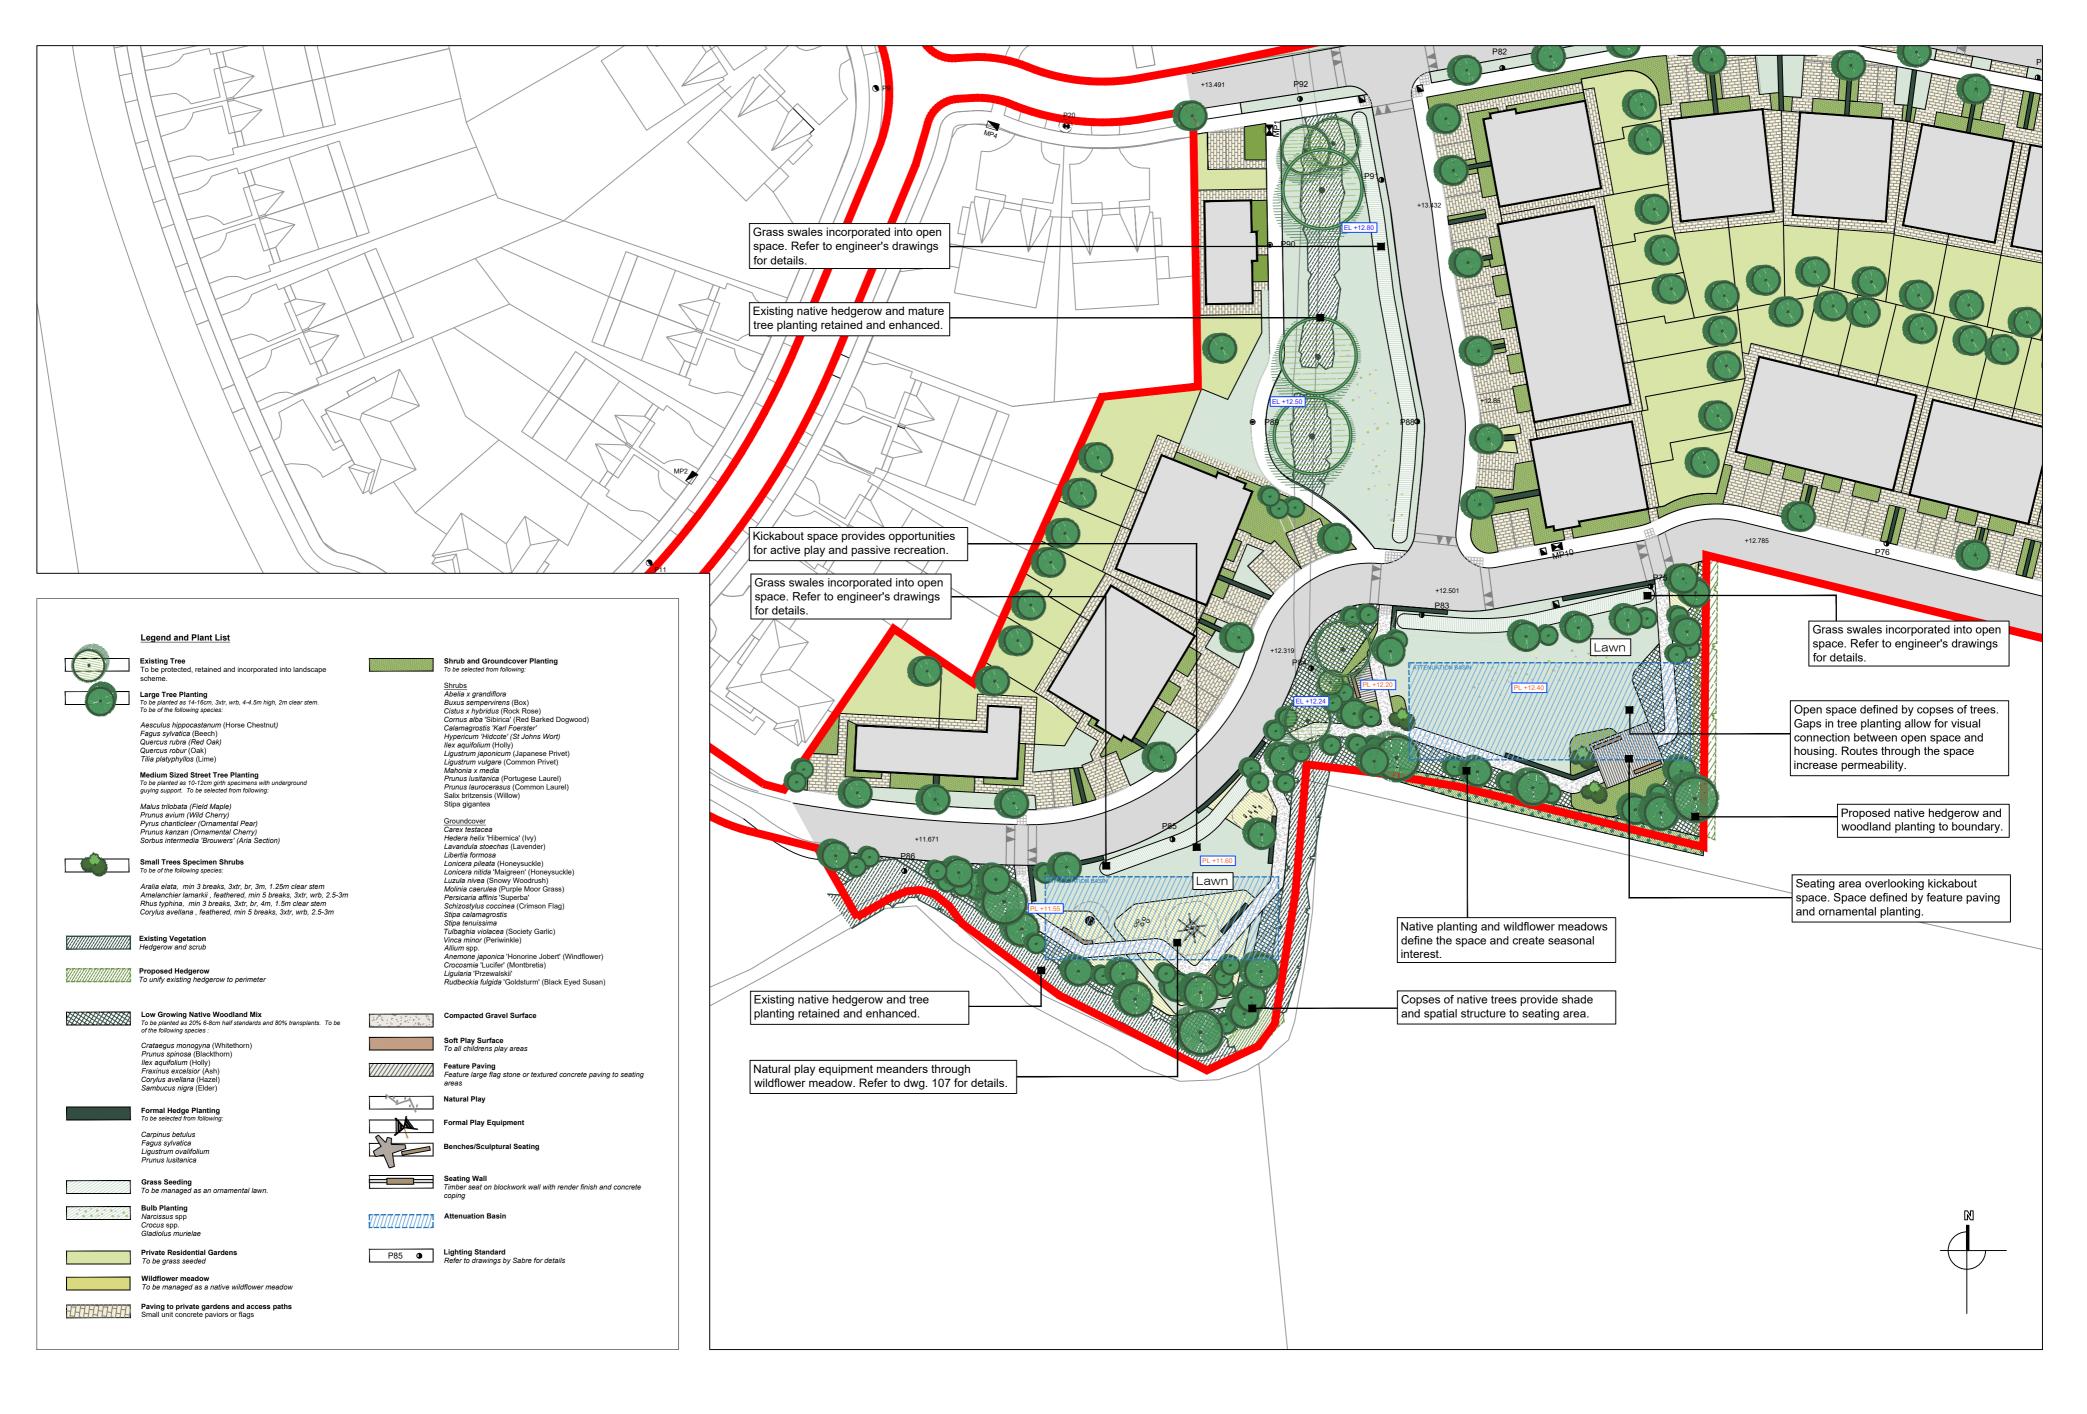

|   |         |       |             | THIS DRAWING IS COPYRIGHT ⊚                                              |  |  |
|---|---------|-------|-------------|--------------------------------------------------------------------------|--|--|
|   |         |       |             | notes DO NOT SCALE figured dimensions only to be taken from this drawing |  |  |
|   |         |       |             |                                                                          |  |  |
|   |         |       |             |                                                                          |  |  |
| Γ |         |       |             |                                                                          |  |  |
| Γ |         |       |             |                                                                          |  |  |
| Γ |         |       |             |                                                                          |  |  |
| - | ev date | drawn | description |                                                                          |  |  |

| roomfield SHD, Malahide, Co. Dublin              | Scales 1:500@A2 | Status PLANNING          |      |
|--------------------------------------------------|-----------------|--------------------------|------|
| r Birchwell Developments Ltd.                    | Date 13.04.22   | Drn. JMcC Chd. SK Passed | 1    |
| andscape Plan - Detail Area 2                    | Job No.         | Drawing No.              | Rev. |
|                                                  | 0389            | 102                      |      |
| evin Fitzpatrick   Landscape Architecture Raheny |                 |                          |      |
| The patrion   Landocapo Montocaro                | Dublin 5        |                          |      |